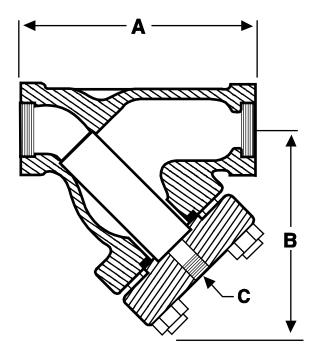

## ALL STRAINERS ARE INDIVIDUALLY HYDROSTATICALLY TESTED TO ANSI B16.5

|      |     | DIMENSIONS |       |     |       |     |         | SC  | SCREEN |      | NET  |  |
|------|-----|------------|-------|-----|-------|-----|---------|-----|--------|------|------|--|
| SIZE |     | A B        |       | С   |       | REM | REMOVAL |     | WEIGHT |      |      |  |
| mm   | in. | mm         | in.   | mm  | in.   | mm  | in.     | mm  | in.    | Kg.  | Lbs. |  |
| 50   | 2   | 248        | 9 3/4 | 220 | 8 3/4 | 25  | 1       | 241 | 9 1/2  | 25.5 | 56   |  |